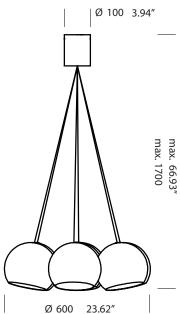

## sphere 7

E26 120V 7 x 60V

(Interted

white / white painted black / white painted

T46H3IWL T46H3IZL

Installation note: Comes with a 4" backplate that mounts to a standard junction box