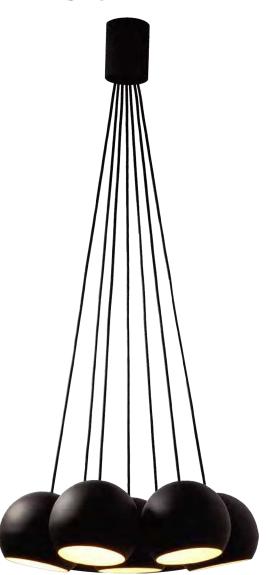

## design by Alain Monnens

The 'Sphere' is available in various different forms: a table or floor lamp, a single hanging lamp, a triple hanging lamp, a seven-armed hanging lamp, a wall lamp and a wall lamp with plug. This versatility means that the 'Sphere' is easy to combine in almost any interior. Its soft light and its simple but elegant outline bring a warm ambiance to every room. The 'soft touch' finishing gives an added dimension to a design concept which feels instinctively relaxing.

## sphere 7

E26 120V 7 x 60V

(Interted

white / white painted black / white painted

T46H3IWL T46H3IZL

Installation note: Comes with a 4" backplate that mounts to a standard junction box